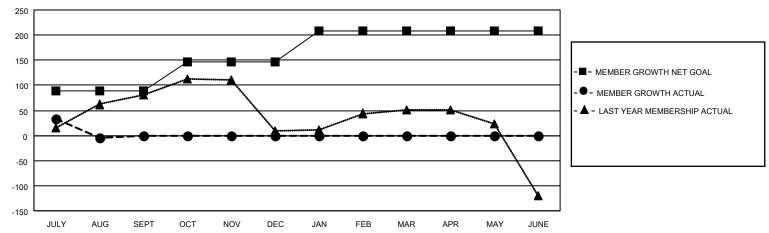

## GOALS AND ACTUAL MEMBERS CUMULATIVE

| DROPPED CLUBS: 5 |    | 19 CLUBS OF 57 ADDED 1 OR<br>MORE NEW MEMBERS | GENDER DISTRIBUTION                   |                                |  |
|------------------|----|-----------------------------------------------|---------------------------------------|--------------------------------|--|
|                  |    | MALE 1,                                       |                                       | 1,544 (65.90%)<br>794 (33.89%) |  |
| DROPPED MEMBERS  |    |                                               | NON BINARY PREFER NOT TO ANSWER       | 0 (0.00%)<br>5 (0.21%)         |  |
| DECEASED         | 1  |                                               | THE ENTITY TO A MOTHER                | 0 (0.2170)                     |  |
| CLUB CANCELLED   | 51 | CLICK HERE FOR CUMULATIVE                     | TOTAL FAMILY UNIT MEMBERS 2,117       |                                |  |
| OTHER            | 27 | MEMBERSHIP DATA                               |                                       |                                |  |
| TOTAL            | 79 |                                               | FAMILY MEMBERS PAYING HALF DUES 1,479 |                                |  |