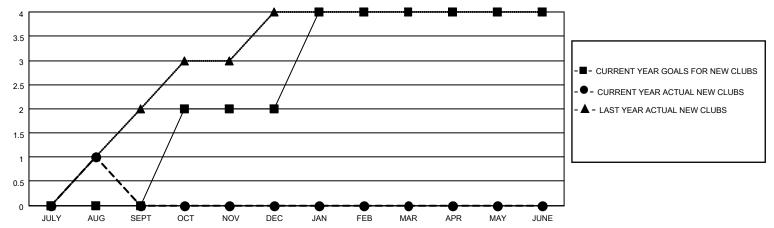

## MONTHLY MEMBERSHIP PROGRESS REPORT

LOCATION INDIA District 322C2 Results as of: 8/31/2022

| Clubs RESULTS FOR 2022-2023 |   |   |   | Members RESULTS FOR 2022-2023 |    |    |    |
|-----------------------------|---|---|---|-------------------------------|----|----|----|
|                             |   |   |   |                               |    |    |    |
| JULY/AUG/SEPT               | 0 | 1 | 5 | JULY/AUG/SEPT                 | 88 | 85 | 79 |
| OCT/NOV/DEC                 | 2 | 0 | 0 | OCT/NOV/DEC                   | 58 | 0  | 0  |
| JAN/FEB/MAR                 | 2 | 0 | 0 | JAN/FEB/MAR                   | 63 | 0  | 0  |
| APR/MAY/JUNE                | 0 | 0 | 0 | APR/MAY/JUNE                  | 0  | 0  | 0  |

## GOALS AND ACTUAL NEW CLUBS CUMULATIVE



## GOALS AND ACTUAL MEMBERS CUMULATIVE



| DROPPED CLUBS: 5 |    | 19 CLUBS OF 57 ADDED 1 OR<br>MORE NEW MEMBERS | GENDER DISTRIBUTION                   |                                |  |
|------------------|----|-----------------------------------------------|---------------------------------------|--------------------------------|--|
|                  |    | MALE 1,                                       |                                       | 1,544 (65.90%)<br>794 (33.89%) |  |
| DROPPED MEMBERS  |    |                                               | NON BINARY PREFER NOT TO ANSWER       | 0 (0.00%)<br>5 (0.21%)         |  |
| DECEASED         | 1  |                                               | THE ENTITY TO A MOTHER                | 0 (0.2170)                     |  |
| CLUB